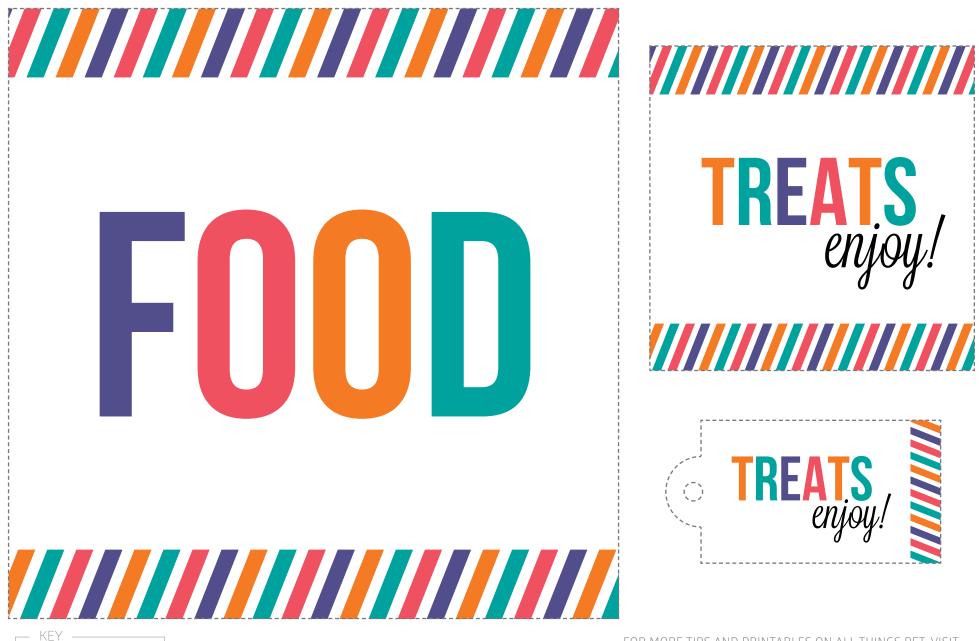

## **PET FOOD & TREAT STORAGE LABELS**

## **INSTRUCTIONS:**

**1.** Print the labels out on an 8.5 x 11-inch sheet of label paper. (*You can use printer paper, but you will have to glue them to your vessel.*)

**2.** Cut out each shape following the dashed lines. For the gift tag, use a hole punch to remove the small circle.

**3.** Remove the backing of your labels, and press gently on them to adhere them to your storage containers. For the gift tag, you will not have to remove the back; instead, attach the tag to a gift package with a piece of ribbon or string.