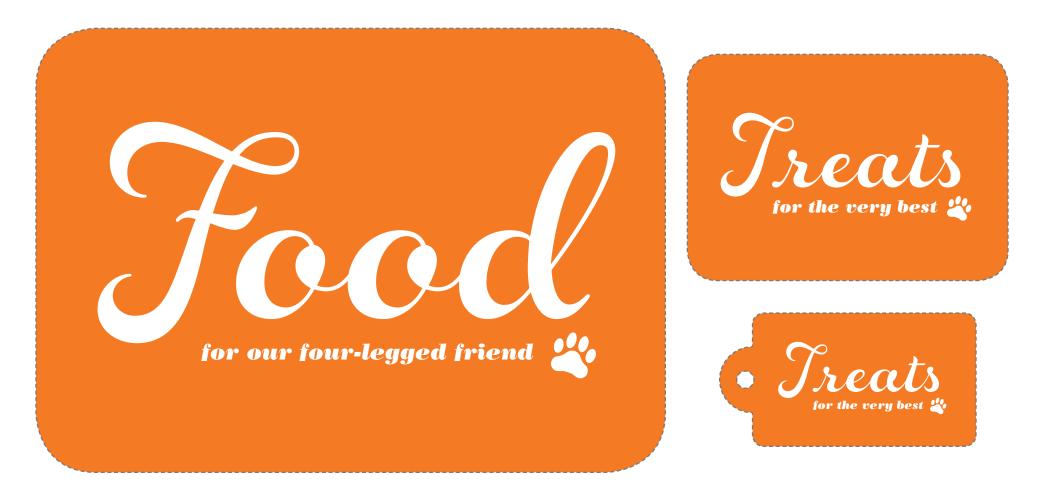

## **PET FOOD & TREAT STORAGE LABELS**

## **INSTRUCTIONS:**

**1.** Print the labels out on an 8.5 x 11-inch sheet of label paper. (*You can use printer paper, but you will have to glue them to your vessel.*)

**2.** Cut out each shape following the dashed lines. For the gift tag, use a hole punch to remove the small circle.

**3.** Remove the backing of your labels, and press gently on them to adhere them to your storage containers. For the gift tag, you will not have to remove the back; instead, attach the tag to a gift package with a piece of ribbon or string.