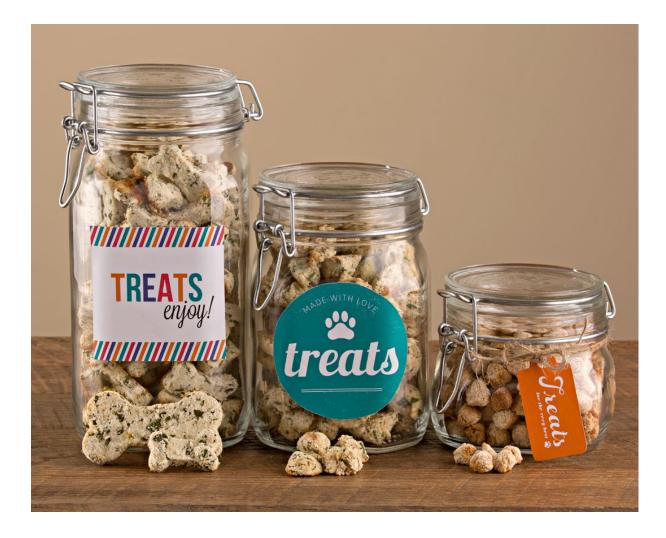

## **PET FOOD & TREAT STORAGE LABELS**

## **INSTRUCTIONS:**

**1.** Print the labels out on an 8.5 x 11-inch sheet of label paper. (*You can use printer paper, but you will have to glue them to your vessel.*)

**2.** Cut out each shape following the dashed lines. For the gift tag, use a hole punch to remove the small circle.

**3.** Remove the backing of your labels, and press gently on them to adhere them to your storage containers. For the gift tag, you will not have to remove the back; instead, attach the tag to a gift package with a piece of ribbon or string.