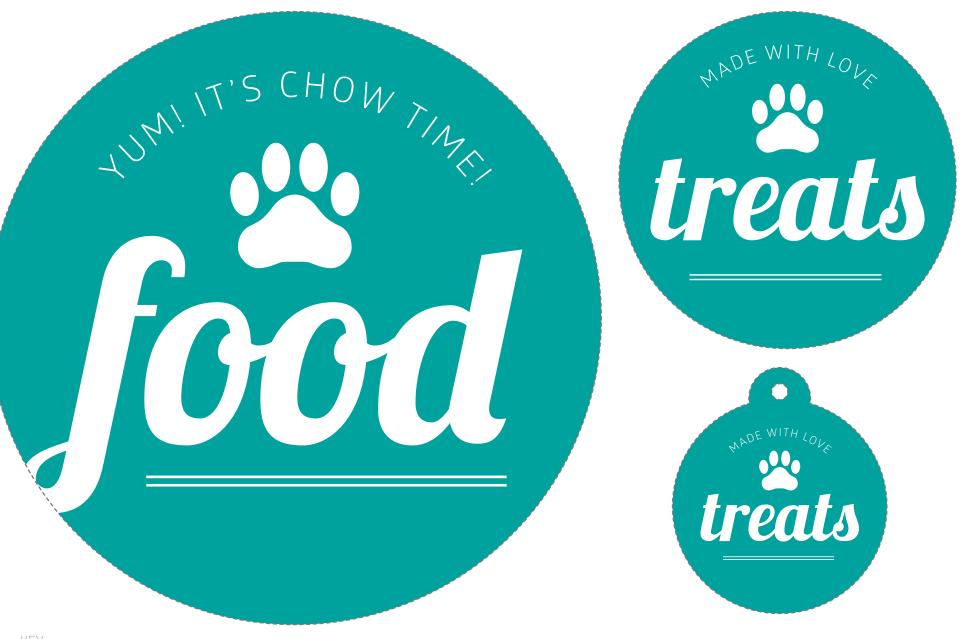

## **PET FOOD & TREAT STORAGE LABELS**

## **INSTRUCTIONS:**

**1.** Print the labels out on an 8.5 x 11-inch sheet of label paper. (*You can use printer paper, but you will have to glue them to your vessel.*)

**2.** Cut out each shape following the dashed lines. For the gift tag, use a hole punch to remove the small circle.

**3.** Remove the backing of your labels, and press gently on them to adhere them to your storage containers. For the gift tag, you will not have to remove the back; instead, attach the tag to a gift package with a piece of ribbon or string.