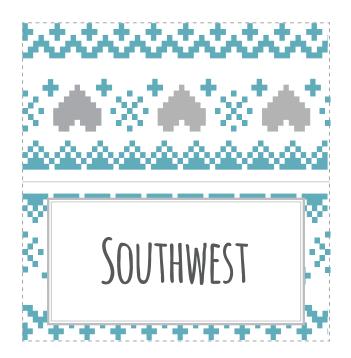

### Tent Cards

Put all three yummy seasonings on display with these tent cards.