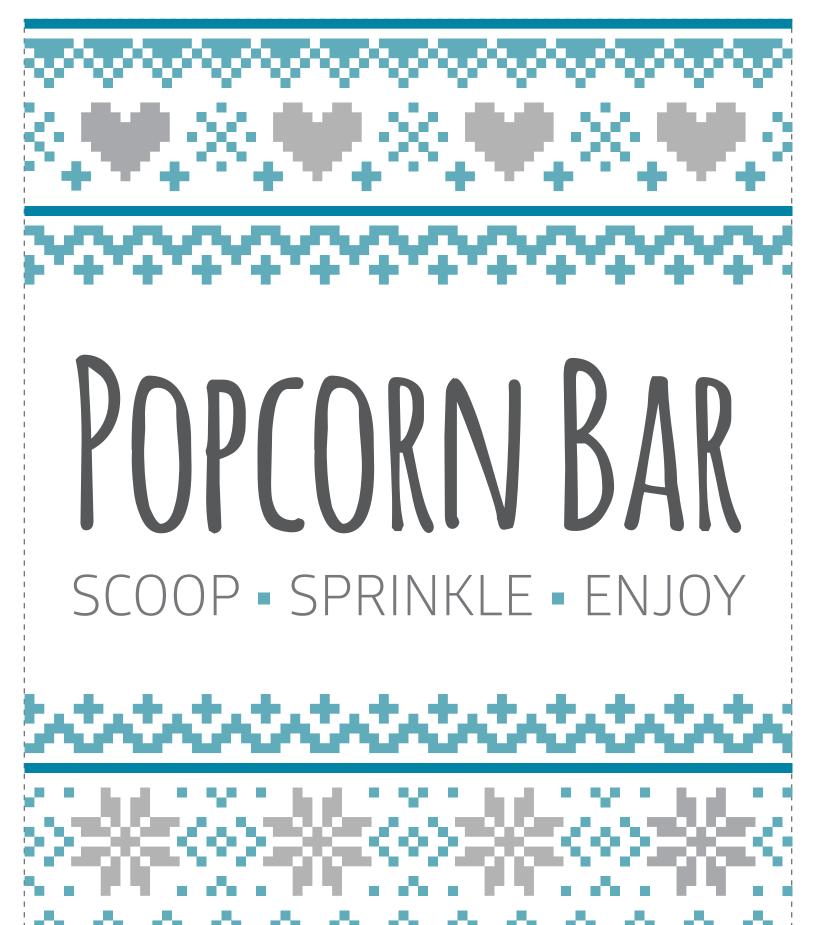

### Popcorn Bar Signs

Grab a frame and dress up your popcorn bar with this fun sign.