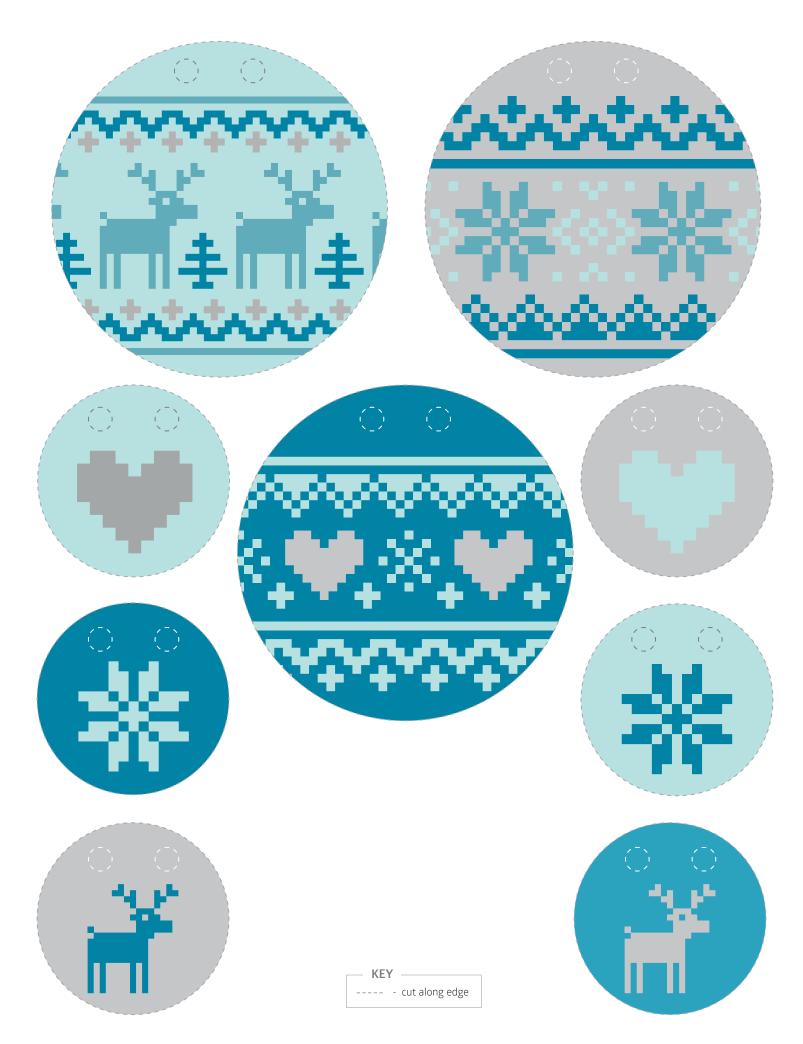

### Decorative Banner

Reindeer and snowflakes make this banner both cute and cozy.